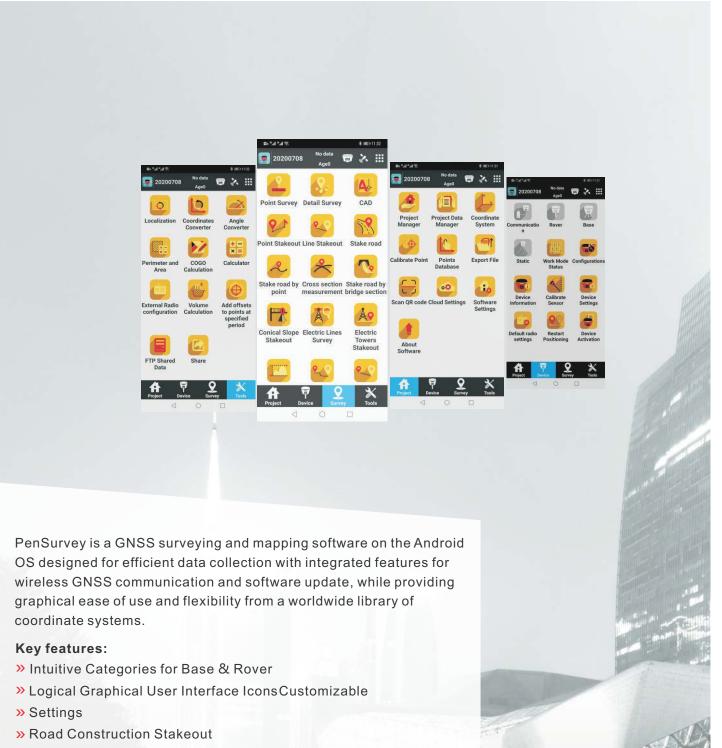

# **PENTAX PenSurvey Specifications**

PenSurvey 4.0 is a GNSS field data collection software developed for the Android Operating System. The wide functionality of PenSurvey reflects many years of accumulated knowledge in the survey market with RTK data collection. Overall, PenSurvey provides an ease-of-use with a logical Graphical User Interface featuring icons whose functions are easily recognized by GNSS users. In addition to CAD, COGO and a worldwide Coordinate System library, the software features allows easy RTK data collection for GIS, survey & mapping and road design layout. PenSurvey on a data collector mates perfectly with the Pentax G7 series of GNSS receivers for a total field solution within the Pentax family.

#### **Point collection**

»Topo/Standard point »Control point »Quick point »Auto record »Corner point »Stop and Go »Tilt point »Support Google background maps

#### COGO and related calculation

»Traverse and inverse calculation »Resection »Intersection »Perimeter and area »Coordinates converter »Angle converter

#### **CAD** function

»View CAD file in 2D and 3D »Stakeout by pick up points or lines from CAD file directly »Cut and fill for the surface

#### Data share

»Share project files with FTP »Share coordinates system settings, points with QR code

Member symbol of the Japan Surveying Instruments Manufacturers' Association representing the high quality surveying products.

#### **Coordinate system**

»Predefined systems for most area »Support user-defined system »Support four-parameters and seven-parameters »Support Grid file, Geoid file

#### Data import and export

»Import format: DAT, CSV, TXT, DXF, DWG, KML »Export format: CSV, DAT, DXF, KML, GPX, HTML »Support customized format

#### Communication

»Bluetooth connection »Wi-Fi connection »Serial port connection