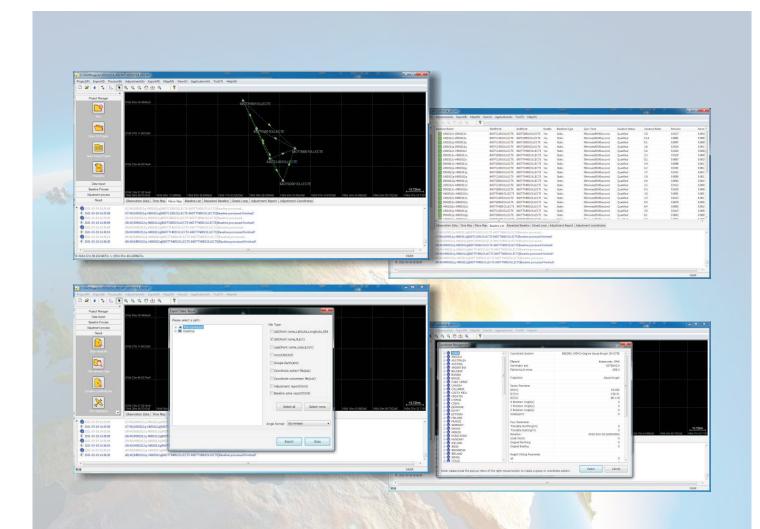

## **PPO** Pentax post-processing software

PPO is a GNSS surveying and mapping software on Windows PC designed for GNSS static and kinematic data post-processing. By a few clicks you will get the processed result and reports.

### Key features:

- »Read PENTAX G6 / G7 raw data directly
- »Static data processing with all constellations
- »Stop & GO data processing all constellations
- »Graphical view
- »Various format export
- »Worldwide library of coordinate systems

# **PENTAX PPO Specifications**

PPO is an office software developed for Windows System. It provides an easy-of-use with a logical Graphical User Interface featuring icons whose functions are easily recognized by GNSS users. In addition to basic static data processing, it supports read PenSurvey project file directly to process kinematic data.

### **Coordinate system**

Predefined system for most area Support user-defined system Support four-parameters and seven-parametersSupport Grid file, Geoid file Support country coordinate systems

#### Data import and export

IGS data, precise ephemeris download Import format: DAT, RINEX, SP3, GSW (project format of PenSurvey) Export format: ASCII, DXF, KML, COT, HTML

#### **Processing GNSS**

Multi constellation and frequency processing of GNSS static Multi constellation frequency processing of GNSS kinematic User-defined constellation and frequency of processing GNSS analysis tools for viewing slips, SNR etc. Ellipsoidal and Geoidal heights

#### Adjustment

Network adjustment for free or constrained network computations of all observations Full 3D, 2D or 1D computations

Member symbol of the Japan Surveying Instruments Manufacturers' Association representing the high quality surveying products.